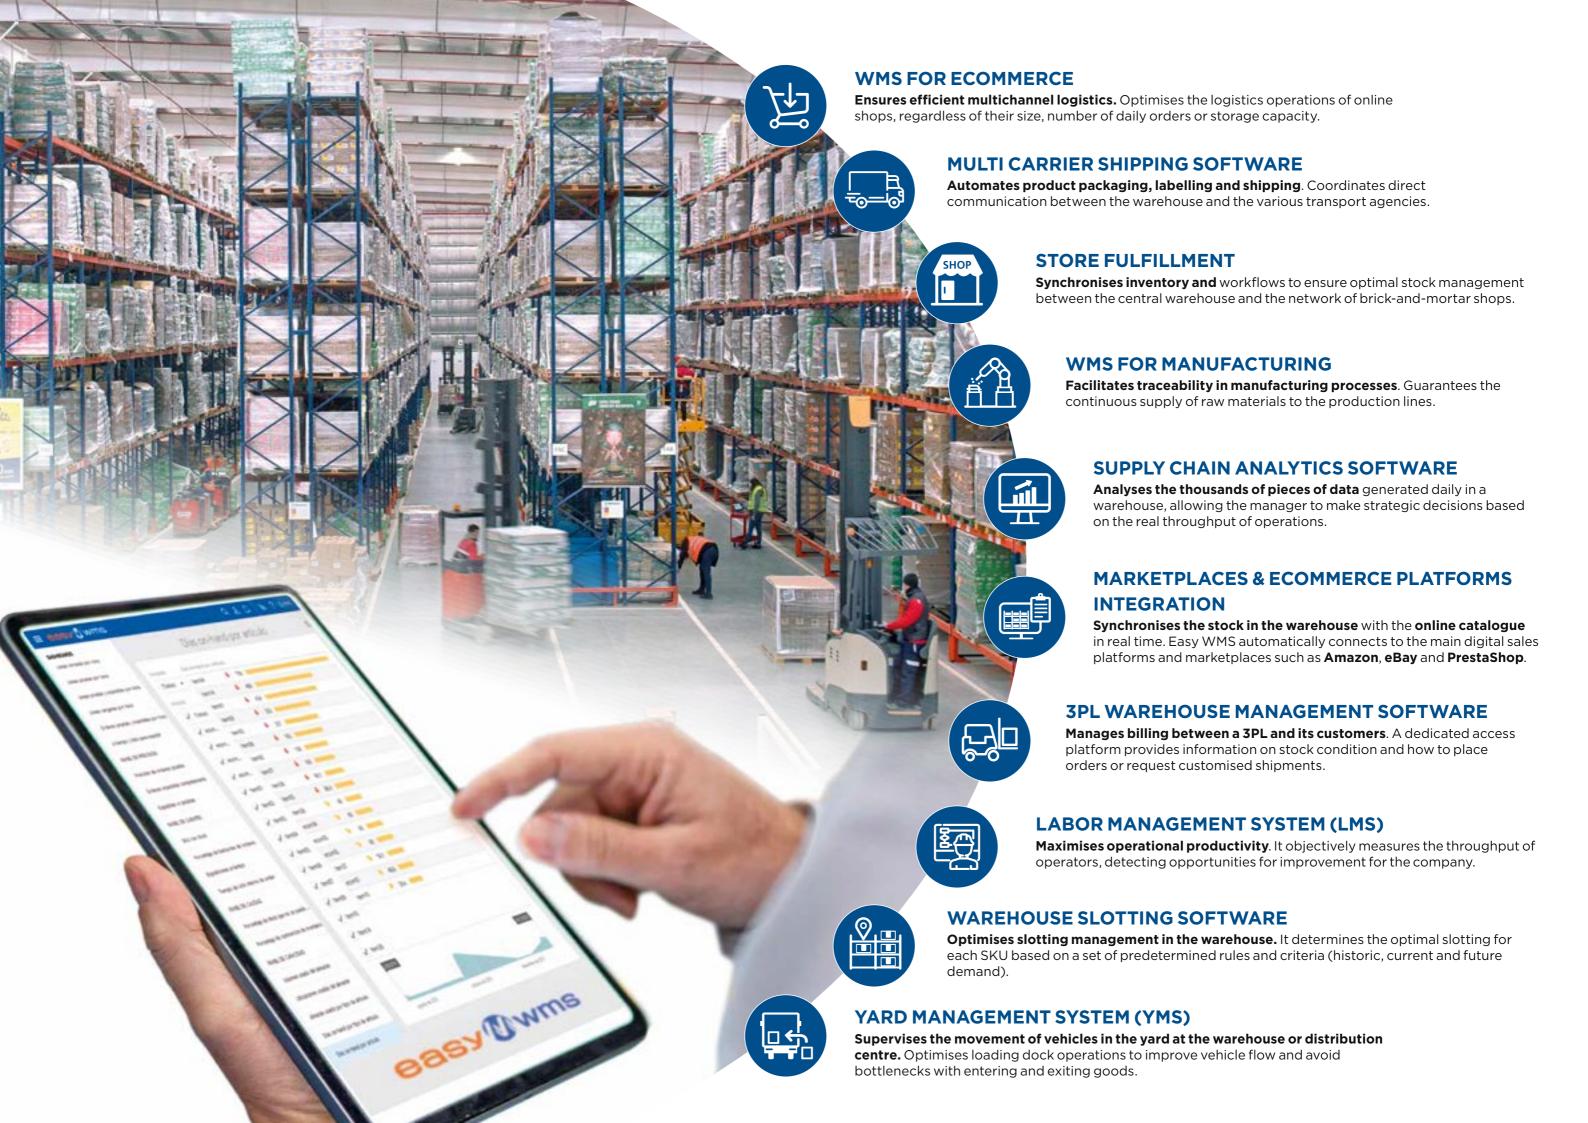

#### warehouse management system

WMS for Ecommerce & Ecommerce Integration

Multi Carrier 3PL Warehouse Management Software Software Labor

Fulfillment Management System (LMS)

WMS for Warehouse Slotting Software

Supply Chain Yard
Analytics Management
Software System (YMS)

Easy WMS is a versatile system capable of **managing** operations in **manual warehouses** via handheld radiofrequency devices), **mixed warehouses** or large **automated installations**.

### INTERCONNECTED SOLUTIONS FOR YOUR SUPPLY CHAIN