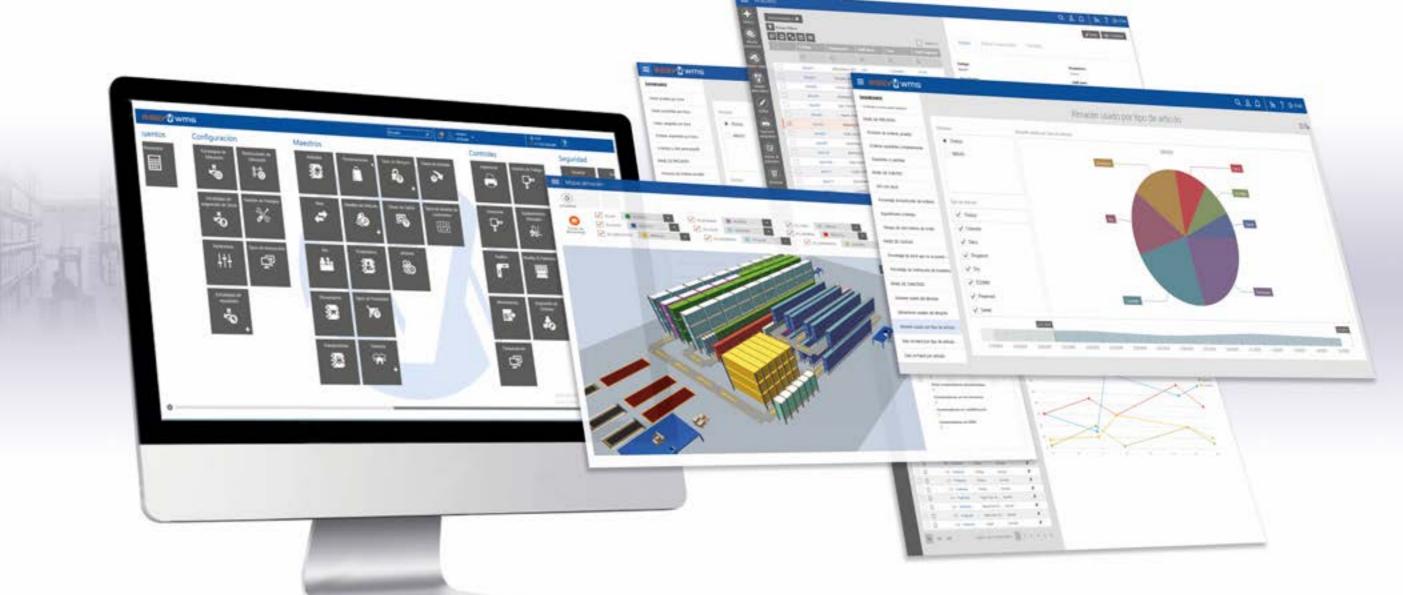

## EASY SOFTWARE SOLUTIONS

### We know our way around your warehouse

Our new Easy WMS platform provides a variety of solutions for the entire logistics process. So, your company will be able to control and take action in all operations (manufacturing, storage of raw materials and finished products, picking and goods distribution). Plus, you can analyse your entire supply chain, providing global, open-ended visibility.

Its user-friendly interface is a highly intuitive platform, since it adapts to each feature and requirement to improve your company's productivity.